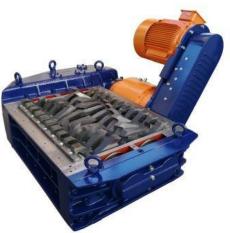

# SATRINDTECH: AN ADVANCED KNOW-HOW IN THE INDUSTRIAL SHREDDERS AND CRUSHERS PRODUCTION

Manufacturing industrial shredders since 1982.

SatrindTech machines are suitable either for a volume reduction or for controlled size shredding processes, and are used in many manufacturing industries (plastic, paper, wood, automotive, chemical, packaging etc.) as well as in the recycling industry (public and private-owned recycling plants for MSW, postconsumer waste, hazardous, confidential documents, etc.).

Our shredders know-how, built over 40 years of activity, gives you the opportunity of finding the right shredder for your purposes, either in standard or in customized versions, supplied as stand-alone-machine or as part of treatment plants.

Our current range of products (more than 80 models) covers electrical and hydraulic shredders of 1, 2, 3 and 4 shafts, equipped with installed power from 4 to 400hp. Our shredding solutions are currently operating in more than 4.000 companies worldwide.