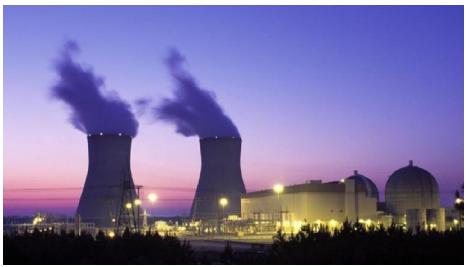

# **Nuclear Energy**

Nuclear energy provides the UAE with the opportunity to develop a clean, reliable and efficient source of electricity, while helping to ensure a secure and sustainable energy future.

### NUCLEAR

For more than 40 years our air-start compressors have been used in all French nuclear power plants as part of the emergency back-up system. In case of power failure, a reliable air-start is critical as the emergency back-up system has to supply power in a matter of seconds.