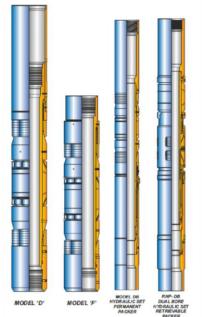

### BAOJI JINHUI PETROLEUM ENGINEERING CO., LTD

Baoji Jinhui Petroleum Engineering Co., Ltd, which is located on 181 Boulevard at High-Tech Development District, BaoJi, Shaanxi, China.

Company product line includes: Slickline and E-line basic tools and downhole tools, Pressure Control Equipment and Completion Downhole Tools. Approximately over 1,000 series of product. JH oiltools' products are able to fullfil with comprehensive slickline downhole operation.

**Positioning Tool** 

Lock Mandrels Plugs

Product name: BOP and BOP control