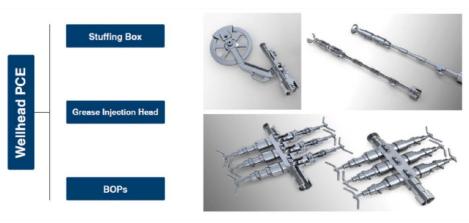

### BAOJI JINHUI PETROLEUM ENGINEERING CO., LTD

Baoji Jinhui Petroleum Engineering Co., Ltd, which is located on 181 Boulevard at High-Tech Development District, BaoJi, Shaanxi, China.

Company product line includes: Slickline and E-line basic tools and downhole tools, Pressure Control Equipment and Completion Downhole Tools. Approximately over 1,000 series of product. JH oiltools' products are able to fullfil with comprehensive slickline downhole operation.

**Positioning Tool** 

Lock Mandrels Plugs

Product name: BOP and BOP control