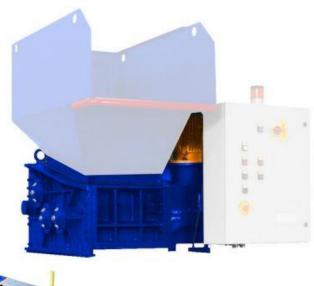

# SATRINDTECH: AN ADVANCED KNOW-HOW IN THE INDUSTRIAL SHREDDERS AND CRUSHERS PRODUCTION

Manufacturing industrial shredders since 1982.

SatrindTech machines are suitable either for a volume reduction or for controlled size shredding processes, and are used in many manufacturing industries (plastic, paper, wood, automotive, chemical, packaging etc.) as well as in the recycling industry (public and private-owned recycling plants for MSW, postconsumer waste, hazardous, confidential documents, etc.).

Our shredders know-how, built over 40 years of activity, gives you the opportunity of finding the right shredder for your purposes, either in standard or in customized versions, supplied as stand-alone-machine or as part of treatment plants.

Our current range of products (more than 80 models) covers electrical and hydraulic shredders of 1, 2, 3 and 4 shafts, equipped with installed power from 4 to 400hp. Our shredding solutions are currently operating in more than 4.000 companies worldwide.