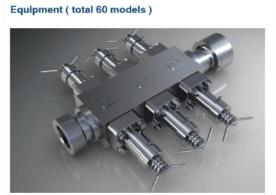

COMPLETION EQUIPMENT

GAS LIFT EQUIPMENT

#### **PRODUCTS**

FLOW CONTROL EQUIPMENT

CALIBRATIONS OF GAS LIFT VALVES

#### CONSTRUCTIONAL FEATURES OF GLV TEST BENCH

There are four sections of test bench as follows:

- 1. Gauge Section
- 2. Chamber Section
- 3. Control Valves Section and
- 4. Inlet Section

There are three testing devices provided in our GLV test bench as follows:

- 1. Hydraulic Pressure Chamber (Ager)
- 2. Encapsulated Stem-seat Leakage Tester
- 3. Sleeve Tester