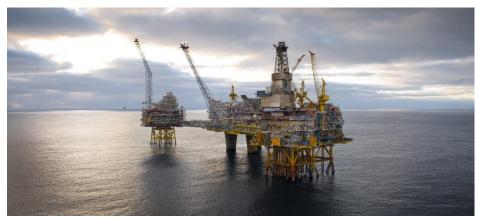

### Oil &Gas

MaxGen has considerable and extensive existing Knowledge of the Oil & Gas sector in the Middle East, this sector was the initial base business of founding partners. The Knowledge and connections are across all domains and countries, from processing plants and Pipelines to Oil rigs & DownHole Tools and range Geographically from Algeria to Oman.