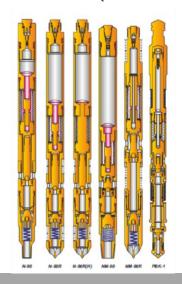

### BAOJI JINHUI PETROLEUM ENGINEERING CO., LTD

Baoji Jinhui Petroleum Engineering Co., Ltd, which is located on 181 Boulevard at High-Tech Development District, BaoJi, Shaanxi, China.

Company product line includes: Slickline and E-line basic tools and downhole tools, Pressure Control Equipment and Completion Downhole Tools. Approximately over 1,000 series of product. JH oiltools' products are able to fullfil with comprehensive slickline downhole operation.

**Positioning Tool** 

Lock Mandrels Plugs

Product name: BOP and BOP control