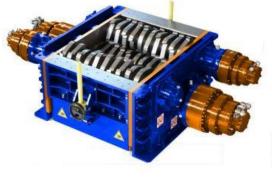

# SATRINDTECH: AN ADVANCED KNOW-HOW IN THE INDUSTRIAL SHREDDERS AND CRUSHERS PRODUCTION

Manufacturing industrial shredders since 1982.

SatrindTech machines are suitable either for a volume reduction or for controlled size shredding processes, and are used in many manufacturing industries (plastic, paper, wood, automotive, chemical, packaging etc.) as well as in the recycling industry (public and private-owned recycling plants for MSW, postconsumer waste, hazardous, confidential documents, etc.).

Our shredders know-how, built over 40 years of activity, gives you the opportunity of finding the right shredder for your purposes, either in standard or in customized versions, supplied as stand-alone-machine or as part of treatment plants.

Our current range of products (more than 80 models) covers electrical and hydraulic shredders of 1, 2, 3 and 4 shafts, equipped with installed power from 4 to 400hp. Our shredding solutions are currently operating in more than 4.000 companies worldwide.