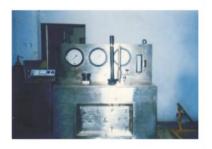

#### **PRODUCTS**

FLOW CONTROL EQUIPMENT

CALIBRATIONS OF GAS LIFT VALVES

#### CONSTRUCTIONAL FEATURES OF GLV TEST BENCH

There are four sections of test bench as follows:

- 1. Gauge Section
- 2. Chamber Section
- 3. Control Valves Section and
- 4. Inlet Section

There are three testing devices provided in our GLV test bench as follows:

- 1. Hydraulic Pressure Chamber (Ager)
- 2. Encapsulated Stem-seat Leakage Tester
- 3. Sleeve Tester