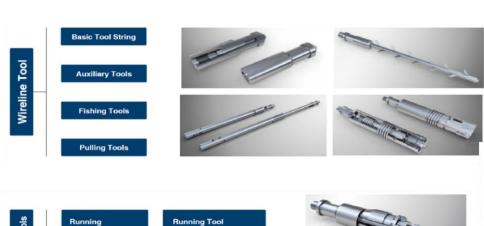

### BAOJI JINHUI PETROLEUM ENGINEERING CO., LTD

Baoji Jinhui Petroleum Engineering Co., Ltd, which is located on 181 Boulevard at High-Tech Development District, BaoJi, Shaanxi, China.

Company product line includes: Slickline and E-line basic tools and downhole tools, Pressure Control Equipment and Completion Downhole Tools. Approximately over 1,000 series of product. JH oiltools' products are able to fullfil with comprehensive slickline downhole operation.

**Positioning Tool** 

Lock Mandrels Plugs

Product name: BOP and BOP control