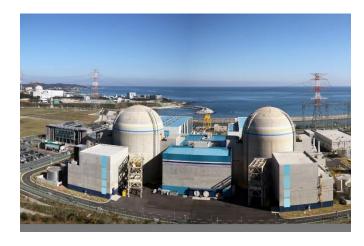

# **Nuclear Energy**

Nuclear energy provides the UAE with the opportunity to develop a clean, reliable and efficient source of electricity, while helping to ensure a secure and sustainable energy future.