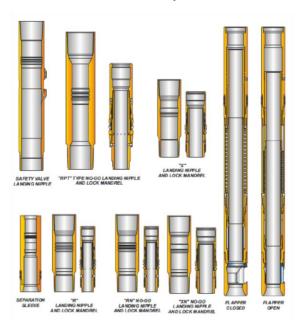

### BAOJI JINHUI PETROLEUM ENGINEERING CO., LTD

Baoji Jinhui Petroleum Engineering Co., Ltd, which is located on 181 Boulevard at High-Tech Development District, BaoJi, Shaanxi, China.

Company product line includes: Slickline and E-line basic tools and downhole tools, Pressure Control Equipment and Completion Downhole Tools. Approximately over 1,000 series of product. JH oiltools' products are able to fullfil with comprehensive slickline downhole operation.

**Positioning Tool** 

Lock Mandrels Plugs

Product name: BOP and BOP control