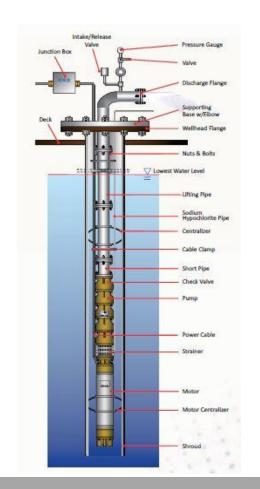

# Seawater Submersible Pump Schematic Diagram

- With the development of national petroleum industry and offshore oilfield production, offshore
  platforms are in great need of submersible seawater pumps for the uses of fire protection, water
  injection and cooling.
- The submersible seawater pump is an ordinary type of seawater lifting equipment. Since seawater motors and pumps are running under the sea, they are featured with fire protection function, spacesaving design, easy installation and reliable operation.
- QJH series seawater submersible pumps are developed in order to meet specific requests from offshore platforms.
- TVEM's seawater submersible pumps are used for the applications of up to 800mm casings, 10-500 m³/h flowrate, 20-240 m head and 1.2-350kW power.
- TVEM is providing customized seawater submersible pumps as per customers' requirements.